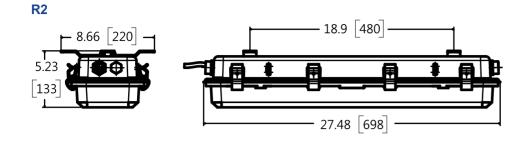

50°C                   | 100 C (T5)                     |

# **Packing Information:**

| Model        | Net weight<br>Ibs. (kg.) | Gross weight<br>Ibs. (kg.) | Carton Dimensions (L×W×H)<br>inch.(cm.) |
|--------------|--------------------------|----------------------------|-----------------------------------------|
| 2 foot       | 11.6(5.27)               | 14.33(6.5)                 | 32.28x10.24x7.48(82x26x19)              |
| 2 foot w/ EM | 14.33(6.5)               | 16.38(7.43)                | 32.28x10.24x7.48(82x26x19)              |
| 4 foot       | 19.67(8.92)              | 23.15(10.5)                | 55.91x10.24x7.48(142x26x19)             |
| 4 foot w/ EM | 22.49(10.2)              | 25.44(11.54)               | 55.91x10.24x7.48(142x26x19)             |



## **Dimension:**



**R4** 



# Mounting:

\*Mounting screws not provided \*\* Ordered separately, field installed

| Options          | Description                                                                         | Kit(inch[mm])