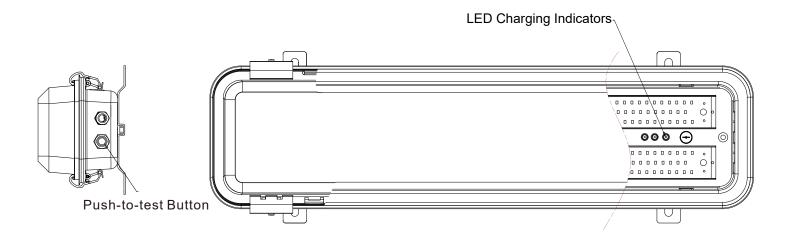

### Features:

- •UV stabilized, impact-resistant fiberglass reinforced polycarbonate lens.
- Available in two and four foot lengths.
- Ceiling, rope and pole mount
- Suitable for dead end, through feed\* or single-ended "T" wiring
- Maximum total wattage for interconnection is 150 W
- Operating ambient: -40°C to +50°C
- T-rating of T5 / T6
- Replaceable LED light strip
- Optional emergency battery back-up (self-contained min. 90 minute with Push-to-test button and LED charging indicators)