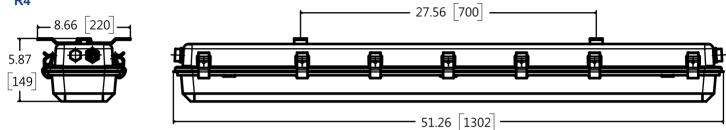

| 100 C (T5)                     |

# **Packing Information:**

| Model        | Net weight<br>Ibs. (kg.) | Gross weight<br>Ibs. (kg.) | Carton Dimensions (L×W×H)<br>inch.(cm.) |
|--------------|--------------------------|----------------------------|-----------------------------------------|
| 2 foot       | 11.6(5.27)               | 14.33(6.5)                 | 32.28x10.24x7.48(82x26x19)              |
| 2 foot w/ EM | 14.33(6.5)               | 16.38(7.43)                | 32.28x10.24x7.48(82x26x19)              |
| 4 foot       | 19.67(8.92)              | 23.15(10.5)                | 55.91x10.24x7.48(142x26x19)             |
| 4 foot w/ EM | 22.49(10.2)              | 25.44(11.54)               | 55.91x10.24x7.48(142x26x19)             |



## **Dimension:**



**R4** 



# Mounting:

\*Mounting screws not provided \*\* Ordered separately, field installed

| Options          | Description                                                                         | Kit(inch[mm])