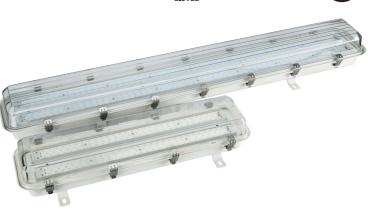

# R Series Explosion Proof Linear Light

## **Product Description:**

The EX-R series linear vapor tight is designed for use in hazardous locations that feature the presence of flammable gases, vapors, or liquids during normal facility operations. The combination of the style and design of new LED technology with the ruggedness and durability of a hazardous location fixture makes it ideal for retrofit of existing HPS/MH and offers higher efficacy for energy savings, lower maintenance costs and quicker paybacks. The optional battery backup system provides a minimum of 90 minutes operation after AC power is lost during an emergency. It operates with 120 or 277V dual voltage.

### Features:

- •UV stabilized, impact-resistant fiberglass reinforced polycarbonate lens.
- Available in two and four foot lengths.
- Ceiling, rope and pole mount
- Suitable for dead end, through feed\* or single-ended "T" wiring
- Maximum total wattage for interconnection is 150 W
- Operating ambient: -40°C to +50°C
- T-rating of T5 / T6
- Replaceable LED light strip
- Optional emergency battery back-up (self-contained min. 90 minute with Push-to-test button and LED charging indicators)