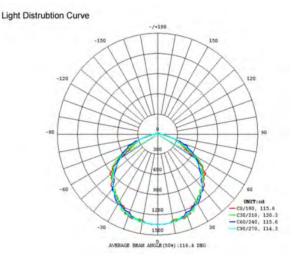

## Photometric:

#### Optical

| Specification                        | Ex-30WR2          | Ex-40WR2      | Ex-50WR4 | Ex-60WR4 |  |
|--------------------------------------|-------------------|---------------|----------|----------|--|
| Lumen Output                         | 4012Im            | 4012lm 5067lm |          | 8381lm   |  |
| Lumens Per Watt*                     | 136.5Im/W         |               |          |          |  |
| Beam Angle                           | 120°              |               |          |          |  |
| Correlated Color<br>Temperature(CCT) | 2700K/4000K/5000K |               |          |          |  |
| Color Rendering Index<br>(CRI)       | Ra=83             | Ra=84         | Ra=84    | Ra=85    |  |