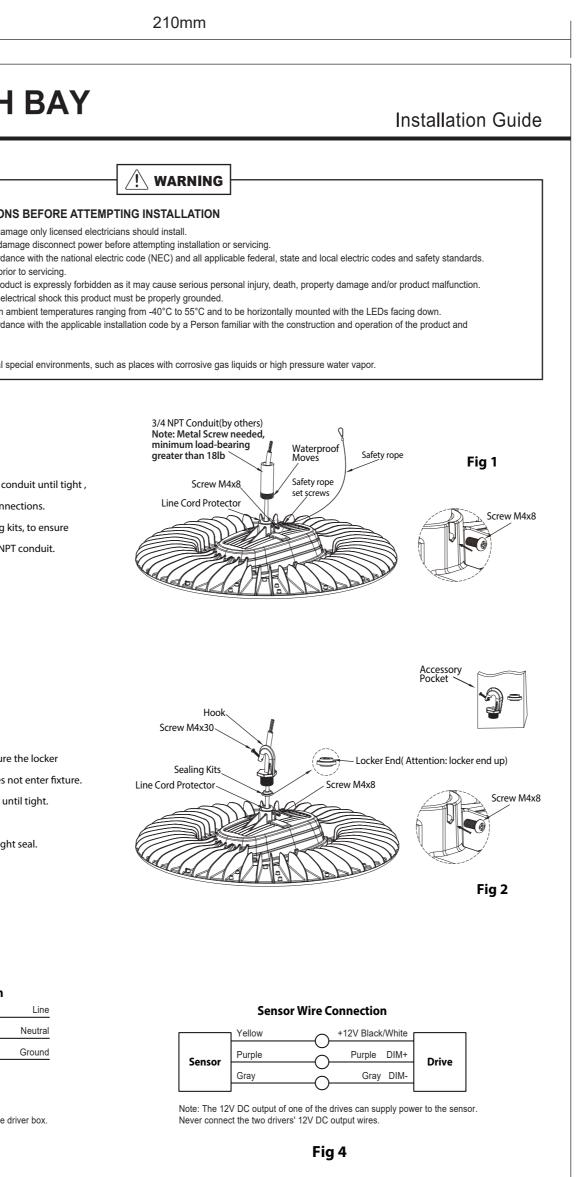

|
| 设计:苏仲清 | 审核:         质量:                                                |            | 标准化:                                                                                                                                                                                                                                                                                                                                                                                                          |





| N |     |                                 |                                                           |                |                                  |           |       |   |
|---|-----|---------------------------------|-----------------------------------------------------------|----------------|----------------------------------|-----------|-------|---|
|   |     | LED LIGHTING EXPERT             | MESTER <u>深圳美斯特光电技术有限公司</u><br>MESTER LED LIMITED CO.,LTD |                | (料号):                            | G-UM-HB00 | 00000 |   |
|   |     |                                 | 單位: MM                                                    | SCALE (比例):    | MATERIAL<br>材料:                  | (品名):     |       |   |
|   |     | THIRD ANGLE PROJECTION<br>第三角投影 | $\bigoplus \square$