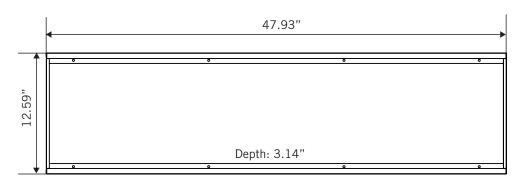

# KT-BPLED-SM-14-KIT /G2

SURFACE MOUNTING KIT

#### **DESCRIPTION**

Surface mount kit for 1x4 LED back-lit panel lights. White finish.

### **PRODUCT FEATURES**

Mounting hardware included.





### **PRODUCT DIMENSIONS**



### ORDERING INFORMATION

| CATALOG NUMBER         | CARTON QTY. | EASY CODE | UPC          |
|------------------------|-------------|-----------|--------------|
| KT-BPLED-SM-14-KIT /G2 | 1           | GAD-66    | 843654134529 |

## CATALOG NUMBER BREAKDOWN

KT-BPLED-SM-14-KIT /G2

- 1 Keystone Technologies
- 2 Backlit Panel Light LED Fixture
- **3** Surface Mount
- 4 1' x 4' Size
- 5 Kit
- 6 2nd Generation