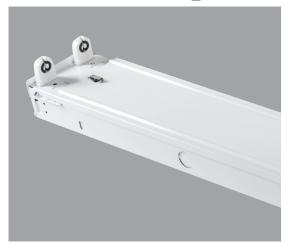

#### **DESCRIPTION**

8' LED tube ready strip fixture, 4 lamp. (lamps sold separately)

#### **PRODUCT FEATURES**

- Designed for use with single ended wiring (type B) LED T8 tubes; includes Pre-Wired Sockets
- Post painted white steel body
- Rated for dry and damp locations
- Designed only for use with Keystone single ended wiring DirectDrive LED lamps: 25W max per lamp