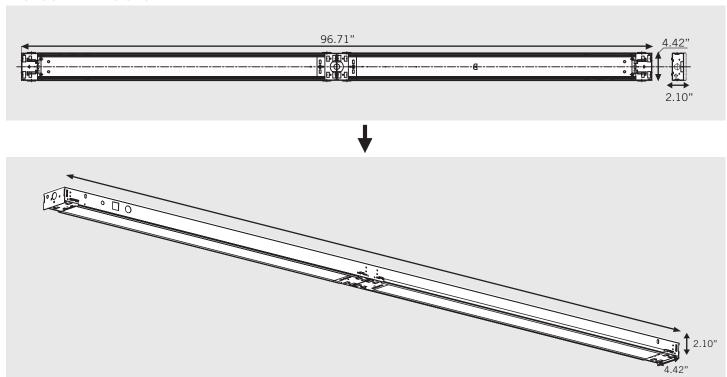

#### PRODUCT DIMENSIONS

Note: In order for UL safety certification to be valid, only Keystone lamps may be installed in the fixture as per product label.